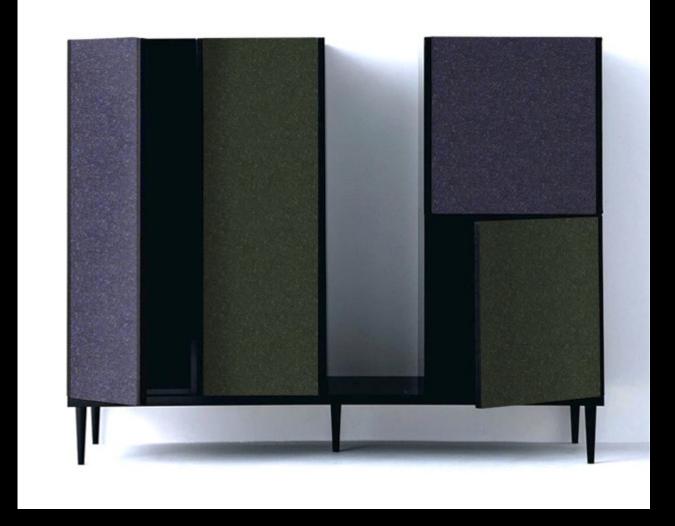

acterised by their naturalness, authenticity and are fully customisable.

Our goal is to work closely with clients to achieve the best outcome for their projects.

#### **TECHNICAL DATA**

THICKNESS 2mm

SIZE Max 1000mm x 500mm

Additional sizes on demand

BACKING HPL 0.9mm according to EN 438

HPL 1mm hardly inflammable according to EN 13501

Additional backing on demand

FIRE RESISTANCE Moderate / Customisable

SCRATCH RESISTANCE Moderate / Customisable

WEIGHT Light

RENEWABLE Yes

UV RESISTANCE Moderate

WATER RESISTANCE Customisable

### **SENSORIAL**

ODOUR None

TRANSLUSCENCE 0%

GLOSSINESS Customisable

STRUCTURE Closed

TEXTURE Customisable

COLOUR Natural / Additional colours on demand

HARDNESS Hard

TEMPERATURE Warm







PHL/50302/A



PC3/50302/A



PC2/50302/A



















# SURFACES AS VENEER ON KITCHEN CABINET DOORS







# SURFACES

# AT RECEPTION IN MEDICAL CENTRE







## AT IKEA SURFACES













info@metis-seagrass.com

www.metis-seagrass.com

### **GET IN TOUCH**