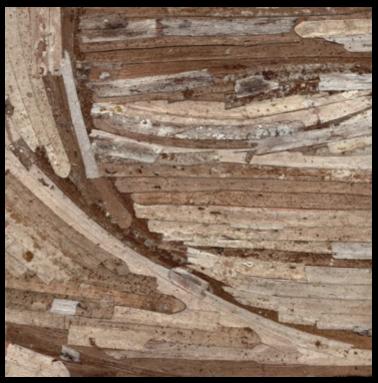

METIS SEAGRASS SURFACES
AS BEAUTIFUL, AS YOUR CREATVITY!

Metis Seagrass eco surfaces are environmentally friendly and are made of the seagrass Posidonia Oceanica and environmentally friendly eco binders.

They enhance a new experience for more humanised healthier spaces, by contributing in the creation of naturally unique space solutions.

Metis Seagrass has adapted and embraced the Wabi-Sabi philosophy, the aesthetics of solitude.

This way we help people in the creation of Naturally unique spaces, healthy for the mind and body, incorporating the wisdom of Nature. Surfaces are characterised by their naturalness, authenticity and are fully customisable.