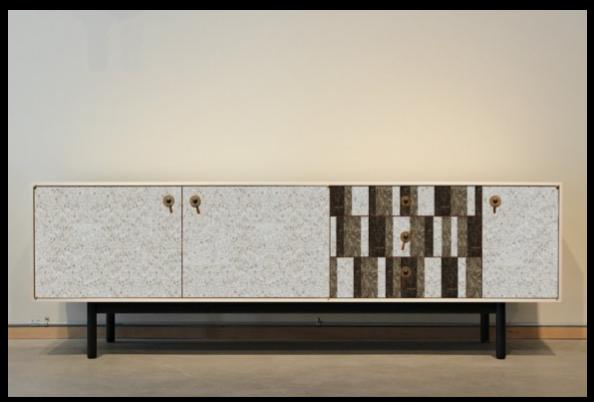

rised by their naturalness, authenticity and are fully customisable.

Our goal is to work closely with clients to achieve the best outcome for their projects.

#### **TECHNICAL DATA**

THICKNESS 2mm

SIZE Max 1000mm x 500mm

Additional sizes on demand

BACKING HPL 0.9mm according to EN 438

HPL 1mm hardly inflammable according to EN 13501

Additional backing on demand

FIRE RESISTANCE Moderate / Customisable

SCRATCH RESISTANCE Moderate / Customisable

WEIGHT Light

RENEWABLE Yes

UV RESISTANCE Moderate

WATER RESISTANCE Customisable

### **SENSORIAL**

ODOUR None

TRANSLUSCENCE 0%

GLOSSINESS Customisable

STRUCTURE Closed

TEXTURE Customisable

COLOUR Natural / Additional colours on demand

HARDNESS Hard

TEMPERATURE Warm







PHL/50302/A



PC3/50302/A



PC2/50302/A



















# SURFACES AS VENEER ON KITCHEN CABINET DOORS







# SURFACES

# AT RECEPTION IN MEDICAL CENTRE







## AT IKEA SURFACES













info@metis-seagrass.com

www.metis-seagrass.com

### **GET IN TOUCH**