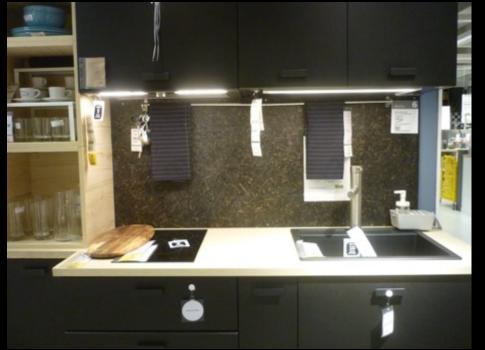

outcome for their projects.

#### **TECHNICAL DATA**

THICKNESS 2mm

SIZE Max 1000mm x 500mm

Additional sizes on demand

BACKING HPL 0.9mm according to EN 438

HPL 1mm hardly inflammable according to EN 13501

Additional backing on demand

FIRE RESISTANCE Moderate / Customisable

SCRATCH RESISTANCE Moderate / Customisable

WEIGHT Light

RENEWABLE Yes

UV RESISTANCE Moderate

WATER RESISTANCE Customisable

### **SENSORIAL**

ODOUR None

TRANSLUSCENCE 0%

GLOSSINESS Customisable

STRUCTURE Closed

TEXTURE Customisable

COLOUR Natural / Additional colours on demand

HARDNESS Hard

TEMPERATURE Warm







PHL/50302/A



PC3/50302/A



PC2/50302/A



















# SURFACES AS VENEER ON KITCHEN CABINET DOORS







# SURFACES

# AT RECEPTION IN MEDICAL CENTRE







## AT IKEA SURFACES













info@metis-seagrass.com

www.metis-seagrass.com

### **GET IN TOUCH**