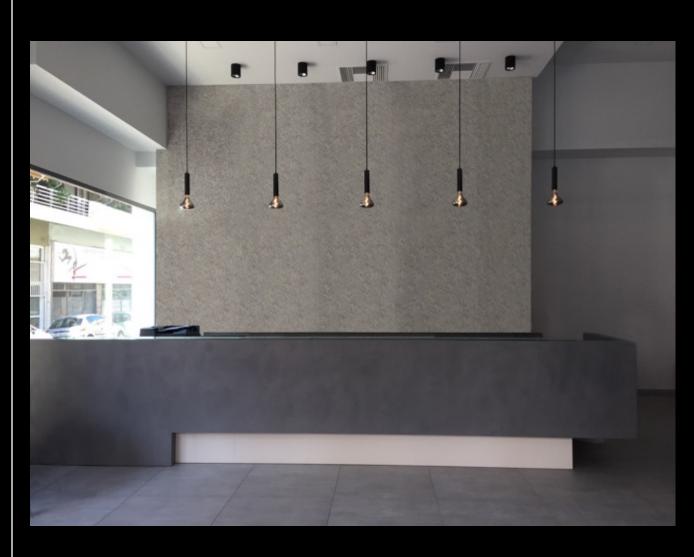

h clients to achieve the best outcome for their projects.

#### **TECHNICAL DATA**

THICKNESS 2mm

SIZE Max 1000mm x 500mm

Additional sizes on demand

BACKING HPL 0.9mm according to EN 438

HPL 1mm hardly inflammable according to EN 13501

Additional backing on demand

FIRE RESISTANCE Moderate / Customisable

SCRATCH RESISTANCE Moderate / Customisable

WEIGHT Light

RENEWABLE Yes

UV RESISTANCE Moderate

WATER RESISTANCE Customisable

### **SENSORIAL**

ODOUR None

TRANSLUSCENCE 0%

GLOSSINESS Customisable

STRUCTURE Closed

TEXTURE Customisable

COLOUR Natural / Additional colours on demand

HARDNESS Hard

TEMPERATURE Warm







PHL/50302/A



PC3/50302/A



PC2/50302/A



















# SURFACES AS VENEER ON KITCHEN CABINET DOORS







# SURFACES

# AT RECEPTION IN MEDICAL CENTRE







## AT IKEA SURFACES













info@metis-seagrass.com

www.metis-seagrass.com

### **GET IN TOUCH**