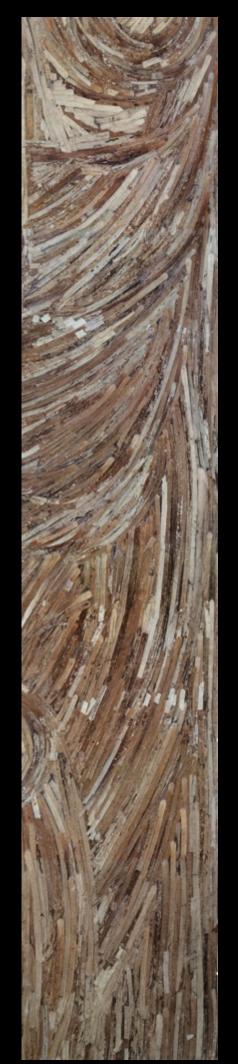

METIS SEAGRASS SURFACES
AS BEAUTIFUL, AS YOUR CREATVITY!

Metis Seagrass eco surfaces are environmentally friendly and are made of the seagrass Posidonia Oceanica and environmentally friendly eco binders.

This way we help people in the creation of Naturally unique spaces, healthy for the mind and body, incorporating the wisdom of Nature. Surfaces are characterised by their naturalness, authenticity and are fully customisable.