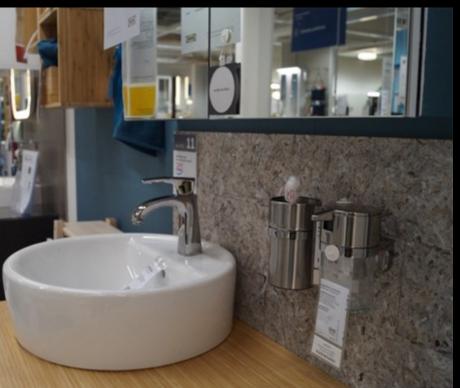

me for their projects.

#### **TECHNICAL DATA**

THICKNESS 2mm

SIZE Max 1000mm x 500mm

Additional sizes on demand

BACKING HPL 0.9mm according to EN 438

HPL 1mm hardly inflammable according to EN 13501

Additional backing on demand

FIRE RESISTANCE Moderate / Customisable

SCRATCH RESISTANCE Moderate / Customisable

WEIGHT Light

RENEWABLE Yes

UV RESISTANCE Moderate

WATER RESISTANCE Customisable

### **SENSORIAL**

ODOUR None

TRANSLUSCENCE 0%

GLOSSINESS Customisable

STRUCTURE Closed

TEXTURE Customisable

COLOUR Natural / Additional colours on demand

HARDNESS Hard

TEMPERATURE Warm







PHL/50302/A



PC3/50302/A



PC2/50302/A



















# SURFACES AS VENEER ON KITCHEN CABINET DOORS







# SURFACES

# AT RECEPTION IN MEDICAL CENTRE







## AT IKEA SURFACES













info@metis-seagrass.com

www.metis-seagrass.com

### **GET IN TOUCH**