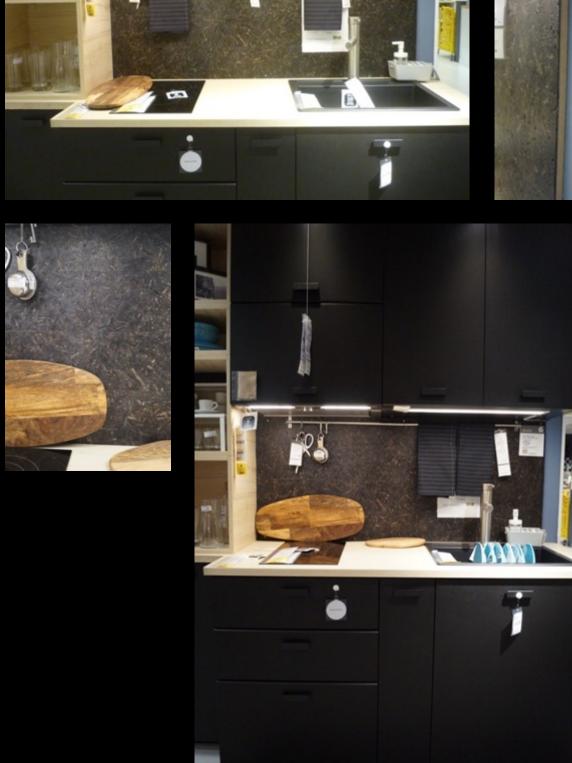

st outcome for their projects.

#### **TECHNICAL DATA**

THICKNESS 2mm

SIZE Max 1000mm x 500mm

Additional sizes on demand

BACKING HPL 0.9mm according to EN 438

HPL 1mm hardly inflammable according to EN 13501

Additional backing on demand

FIRE RESISTANCE Moderate / Customisable

SCRATCH RESISTANCE Moderate / Customisable

WEIGHT Light

RENEWABLE Yes

UV RESISTANCE Moderate

WATER RESISTANCE Customisable

### **SENSORIAL**

ODOUR None

TRANSLUSCENCE 0%

GLOSSINESS Customisable

STRUCTURE Closed

TEXTURE Customisable

COLOUR Natural / Additional colours on demand

HARDNESS Hard

TEMPERATURE Warm







PHL/50302/A



PC3/50302/A



PC2/50302/A



















# SURFACES AS VENEER ON KITCHEN CABINET DOORS







# SURFACES

# AT RECEPTION IN MEDICAL CENTRE







## AT IKEA SURFACES













info@metis-seagrass.com

www.metis-seagrass.com

### **GET IN TOUCH**