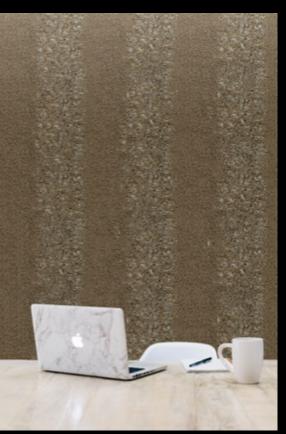

METIS SEAGRASS SURFACES
AS BEAUTIFUL, AS YOUR CREATVITY!

Metis Seagrass eco surfaces are environmentally friendly and are made of the seagrass Posidonia Oceanica and environmentally friendly eco binders.

They enhance a new experience for more humanised healthier spaces, by contributing in the creation of naturally unique space solutions.

Metis Seagrass has adapted and embraced the Wabi-Sabi philosophy, the aesthetics of solitude.

This way we help people in the creation of Naturally unique spaces, healthy for the mind and body, incorporating the wisdom of Nature. Surfaces are characterised by their naturalness, authenticity and are fully customisable.