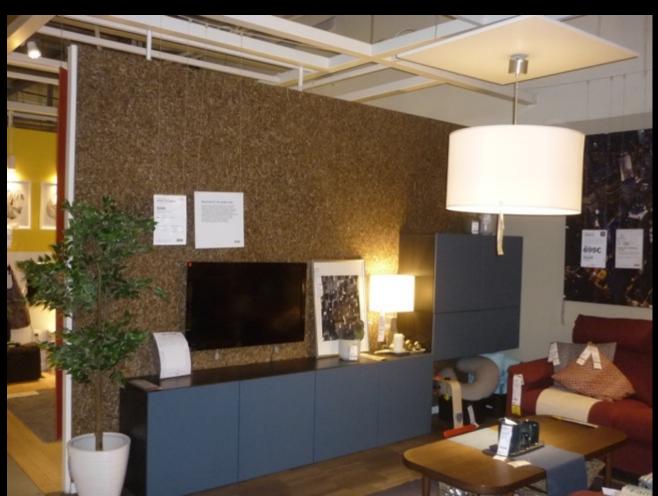

clients to achieve the best outcome for their projects.

#### **TECHNICAL DATA**

THICKNESS 2mm

SIZE Max 1000mm x 500mm

Additional sizes on demand

BACKING HPL 0.9mm according to EN 438

HPL 1mm hardly inflammable according to EN 13501

Additional backing on demand

FIRE RESISTANCE Moderate / Customisable

SCRATCH RESISTANCE Moderate / Customisable

WEIGHT Light

RENEWABLE Yes

UV RESISTANCE Moderate

WATER RESISTANCE Customisable

### **SENSORIAL**

ODOUR None

TRANSLUSCENCE 0%

GLOSSINESS Customisable

STRUCTURE Closed

TEXTURE Customisable

COLOUR Natural / Additional colours on demand

HARDNESS Hard

TEMPERATURE Warm







PHL/50302/A



PC3/50302/A



PC2/50302/A



















# SURFACES AS VENEER ON KITCHEN CABINET DOORS







# SURFACES

# AT RECEPTION IN MEDICAL CENTRE







## AT IKEA SURFACES













info@metis-seagrass.com

www.metis-seagrass.com

### **GET IN TOUCH**