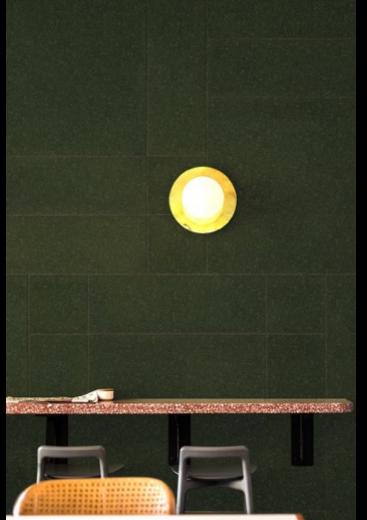

aracterised by their naturalness, authenticity and are fully customisable.

Our goal is to work closely with clients to achieve the best outcome for their projects.

#### **TECHNICAL DATA**

THICKNESS 2mm

SIZE Max 1000mm x 500mm

Additional sizes on demand

BACKING HPL 0.9mm according to EN 438

HPL 1mm hardly inflammable according to EN 13501

Additional backing on demand

FIRE RESISTANCE Moderate / Customisable

SCRATCH RESISTANCE Moderate / Customisable

WEIGHT Light

RENEWABLE Yes

UV RESISTANCE Moderate

WATER RESISTANCE Customisable

### **SENSORIAL**

ODOUR None

TRANSLUSCENCE 0%

GLOSSINESS Customisable

STRUCTURE Closed

TEXTURE Customisable

COLOUR Natural / Additional colours on demand

HARDNESS Hard

TEMPERATURE Warm







PHL/50302/A



PC3/50302/A



PC2/50302/A



















# SURFACES AS VENEER ON KITCHEN CABINET DOORS







# SURFACES

# AT RECEPTION IN MEDICAL CENTRE







## AT IKEA SURFACES













info@metis-seagrass.com

www.metis-seagrass.com

### **GET IN TOUCH**