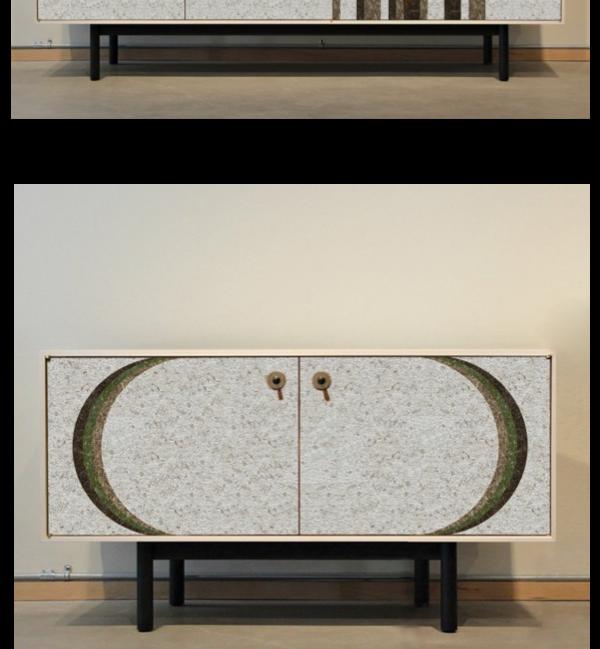

terised by their naturalness, authenticity and are fully customisable.

Our goal is to work closely with clients to achieve the best outcome for their projects.

#### **TECHNICAL DATA**

THICKNESS 2mm

SIZE Max 1000mm x 500mm

Additional sizes on demand

BACKING HPL 0.9mm according to EN 438

HPL 1mm hardly inflammable according to EN 13501

Additional backing on demand

FIRE RESISTANCE Moderate / Customisable

SCRATCH RESISTANCE Moderate / Customisable

WEIGHT Light

RENEWABLE Yes

UV RESISTANCE Moderate

WATER RESISTANCE Customisable

### **SENSORIAL**

ODOUR None

TRANSLUSCENCE 0%

GLOSSINESS Customisable

STRUCTURE Closed

TEXTURE Customisable

COLOUR Natural / Additional colours on demand

HARDNESS Hard

TEMPERATURE Warm







PHL/50302/A



PC3/50302/A



PC2/50302/A



















# SURFACES AS VENEER ON KITCHEN CABINET DOORS







# SURFACES

# AT RECEPTION IN MEDICAL CENTRE







## AT IKEA SURFACES













info@metis-seagrass.com

www.metis-seagrass.com

### **GET IN TOUCH**