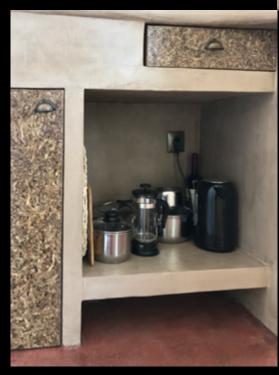

fully customisable.

Our goal is to work closely with clients to achieve the best outcome for their projects.

#### **TECHNICAL DATA**

THICKNESS 2mm

SIZE Max 1000mm x 500mm

Additional sizes on demand

BACKING HPL 0.9mm according to EN 438

HPL 1mm hardly inflammable according to EN 13501

Additional backing on demand

FIRE RESISTANCE Moderate / Customisable

SCRATCH RESISTANCE Moderate / Customisable

WEIGHT Light

RENEWABLE Yes

UV RESISTANCE Moderate

WATER RESISTANCE Customisable

### **SENSORIAL**

ODOUR None

TRANSLUSCENCE 0%

GLOSSINESS Customisable

STRUCTURE Closed

TEXTURE Customisable

COLOUR Natural / Additional colours on demand

HARDNESS Hard

TEMPERATURE Warm







PHL/50302/A



PC3/50302/A



PC2/50302/A



















# SURFACES AS VENEER ON KITCHEN CABINET DOORS







# SURFACES

# AT RECEPTION IN MEDICAL CENTRE







## AT IKEA SURFACES













info@metis-seagrass.com

www.metis-seagrass.com

### **GET IN TOUCH**