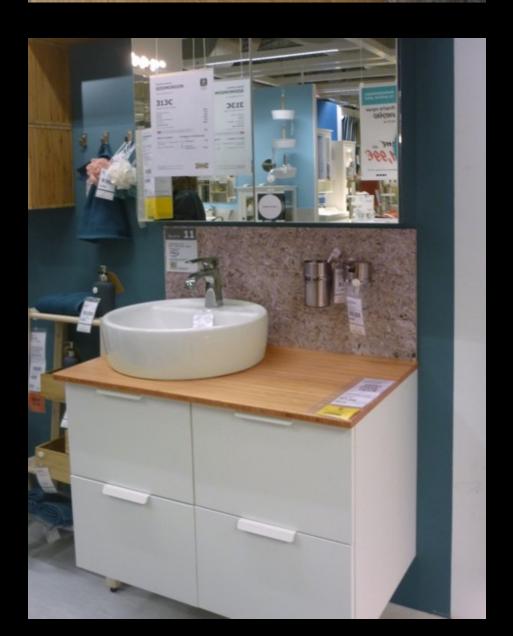

come for their projects.

#### **TECHNICAL DATA**

THICKNESS 2mm

SIZE Max 1000mm x 500mm

Additional sizes on demand

BACKING HPL 0.9mm according to EN 438

HPL 1mm hardly inflammable according to EN 13501

Additional backing on demand

FIRE RESISTANCE Moderate / Customisable

SCRATCH RESISTANCE Moderate / Customisable

WEIGHT Light

RENEWABLE Yes

UV RESISTANCE Moderate

WATER RESISTANCE Customisable

### **SENSORIAL**

ODOUR None

TRANSLUSCENCE 0%

GLOSSINESS Customisable

STRUCTURE Closed

TEXTURE Customisable

COLOUR Natural / Additional colours on demand

HARDNESS Hard

TEMPERATURE Warm







PHL/50302/A



PC3/50302/A



PC2/50302/A



















# SURFACES AS VENEER ON KITCHEN CABINET DOORS







# SURFACES

# AT RECEPTION IN MEDICAL CENTRE







## AT IKEA SURFACES













info@metis-seagrass.com

www.metis-seagrass.com

### **GET IN TOUCH**