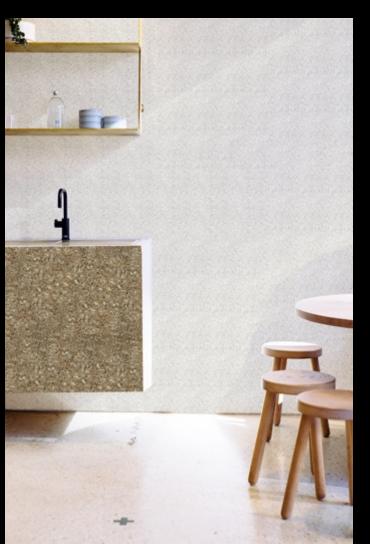

are characterised by their naturalness, authenticity and are fully customisable.

Our goal is to work closely with clients to achieve the best outcome for their projects.

#### **TECHNICAL DATA**

THICKNESS 2mm

SIZE Max 1000mm x 500mm

Additional sizes on demand

BACKING HPL 0.9mm according to EN 438

HPL 1mm hardly inflammable according to EN 13501

Additional backing on demand

FIRE RESISTANCE Moderate / Customisable

SCRATCH RESISTANCE Moderate / Customisable

WEIGHT Light

RENEWABLE Yes

UV RESISTANCE Moderate

WATER RESISTANCE Customisable

### **SENSORIAL**

ODOUR None

TRANSLUSCENCE 0%

GLOSSINESS Customisable

STRUCTURE Closed

TEXTURE Customisable

COLOUR Natural / Additional colours on demand

HARDNESS Hard

TEMPERATURE Warm







PHL/50302/A



PC3/50302/A



PC2/50302/A



















# SURFACES AS VENEER ON KITCHEN CABINET DOORS







# SURFACES

# AT RECEPTION IN MEDICAL CENTRE







## AT IKEA SURFACES













info@metis-seagrass.com

www.metis-seagrass.com

### **GET IN TOUCH**